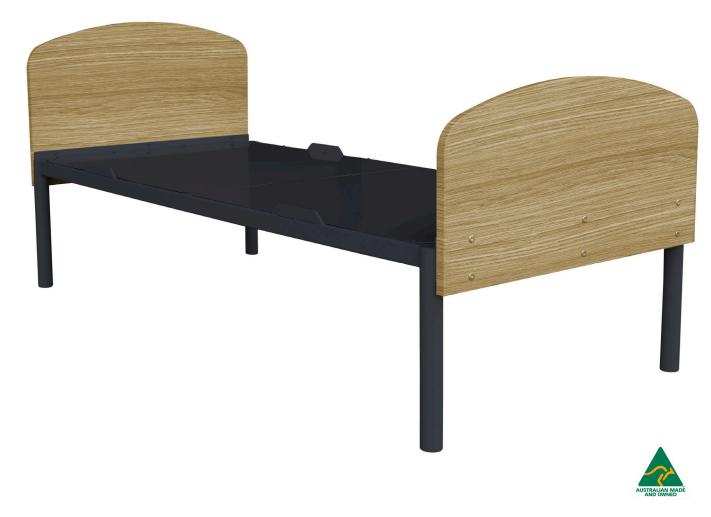

### Secura 1 Bed

The Secura 1 is a robust bed for demanding environments, providing a sleeping surface which can reduce harm to both the patient and carers. There are no electrics included, hence creating a safe solution for your facility, with a SWL of 200kg and durable framework. Suitable for your medium-high care patients.

#### **Product Features:**

- No electrics
- · Fixed height solid frame
- Secure bolt on head and footboards
- Strong robust construction
- Enclosed mattress supports
- Anti-tamper screws
- · Natural Oak 25mm laminate head and footboards
- Ironstone Powdercoat