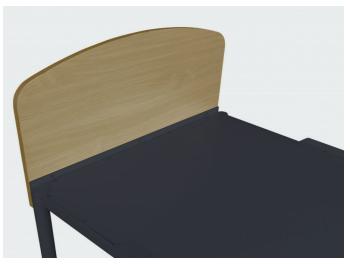

#### **Product Features:**

- No electrics
- · Fixed height solid frame
- Secure bolt on head and footboards
- Strong robust construction
- Enclosed mattress supports
- Anti-tamper screws
- · Natural Oak 25mm laminate head and footboards
- Ironstone Powdercoat

Anti Tapper Scews

**Natural Oak** Laminated Head and Footbaords

**Ironstone**Powdercoat