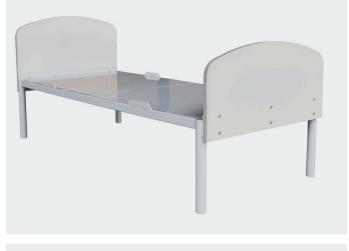

### Secura 1 Bed

The Secura 1 is a robust bed for demanding environments, providing a sleeping surface which can reduce harm to both the patient and carers. There are no electrics included, hence creating a safe solution for your facility, with a SWL of 200kg and durable framework. Suitable for your medium-high care patients.

#### **Product Features:**

- No electrics
- · Fixed height solid frame
- Secure bolt on head and footboards
- Strong robust construction
- Enclosed mattress supports
- Anti-tamper screws
- · Natural Oak 25mm laminate head and footboards
- Ironstone Powdercoat