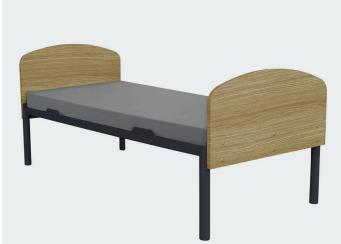

### Secura 1 Bed

The Secura 1 is a robust bed for demanding environments, providing a sleeping surface which can reduce harm to both the patient and carers. There are no electrics included, hence creating a safe solution for your facility, with a SWL of 200kg and durable framework. Suitable for your medium-high care patients.

#### **Product Features:**

- No electrics
- · Fixed height solid frame
- Secure bolt on head and footboards
- Strong robust construction
- Enclosed mattress supports
- Anti-tamper screws
- · Natural Oak 25mm laminate head and footboards
- Ironstone Powdercoat

Anti Tapper Scews

**Natural Oak** Laminated Head and Footbaords

**Ironstone**Powdercoat