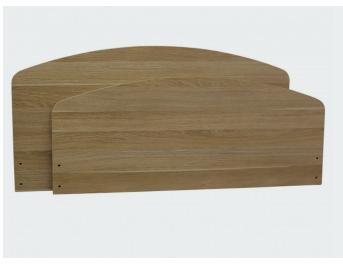

#### **Product Features:**

- No electrics
- · Fixed height solid frame
- Secure bolt on head and footboards
- Strong robust construction
- Enclosed mattress supports
- Anti-tamper screws
- · Natural Oak 25mm laminate head and footboards
- Ironstone Powdercoat

Anti Tapper Scews

**Natural Oak** Laminated Head and Footbaords

**Ironstone**Powdercoat

### **Optional Features -** Added at time of manufacture

- Floor mounting plates
- · Custom powdercoat colours (APO Grey shown)
- Extra length
- Head and Footboard Designs